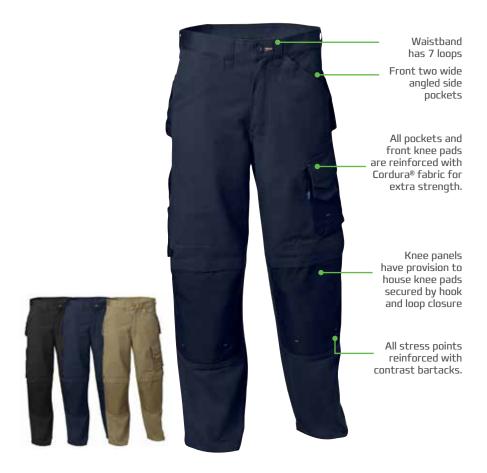

# "TRADIESMATE" TROUSER WITH CORDURA®

**FABRIC:** 100% COTTON CANVAS

**WEIGHT: 270GSM** 

**SIZES:** 72R - 112R, 875 - 122S,

74L - 94L

### **FEATURES & BENEFITS**

- Flat Front Pant
- Cordura® Reinforced patches at Cargo utility pockets,
- RHS double ruler pocket with utility loop and knee patches.
- · LHS Cargo pocket with additional mobile phone pocket
- · Back pocket with gusset at bottom edge
- · RHS back pocket with touch tape pocket flap closure
- · Knee patch with provision for knee pad insert
- Knee pads (Sold Separately)